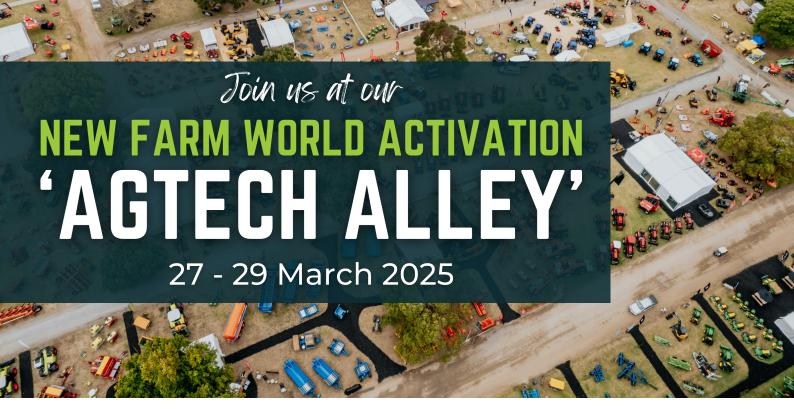

## SECURE YOUR PLACE IN OUR NEW ACTIVATION ZONE AT FARM WORLD 2025 – 'AGTECH ALLEY'

- Display your innovative products to 40,000 visitors over 3 days
- The future of farming: Robotics, artificial intelligence, and advanced ag-tech solutions
- Offering a dedicated marguee zone for demos and presentations of your technology
- Our marketing campaign will spotlight this zone as a must-visit, ensuring maximum exposure and interest
- Choose from a range of site options designed for easy setup and seamless operation for your team

## Don't miss out — apply now: <a href="mailto:lardnerpark.com.au/farmworld-exhibitors/">lardnerpark.com.au/farmworld-exhibitors/</a>

40,000 visitors across 3 days

Major Ag Dealers

700+ Exhibitors & Brands on display